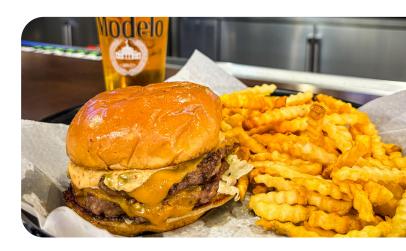

### SANDWICHES & MAINS

| <b>Station Chicken Tenders</b> Served Plain or Tossed in Buffalo Sauce.                                                        | \$14.75 |
|--------------------------------------------------------------------------------------------------------------------------------|---------|
| Choice of Dipping Sauce: BBQ, Ranch or<br>Honey Mustard                                                                        |         |
| Chicken Brioche Sandwich                                                                                                       | \$14.75 |
| Choice of Grilled or Fried Chicken "Smash<br>Sauce", Applewood Smoked Bacon, Pickles,<br>Lettuce, Tomato, and Onions           |         |
| Buffalo Chicken Sandwich                                                                                                       | \$15.50 |
| Choice of Grilled or Breaded Chicken, Buffalo<br>Sauce, Lettuce, Tomato, Onion on a Brioche<br>Bun. Served with Ranch Dressing |         |
| Midway Smash Burger                                                                                                            | \$16.25 |
| Two Quarter Pound Patties, Cheddar, Bacon<br>Onion Jam, Lettuce, All Smothered With<br>"Smash Sauce"                           |         |
| Brady Cheddar Burger                                                                                                           | \$15.50 |
| Quarter Pound Patty, Applewood Smoked<br>Bacon, Cheddar Cheese, Lettuce, Tomato,<br>Onion, on a Brioche Bun                    |         |
| BYO Burger                                                                                                                     | \$14.00 |
| Quarter Pound Patty, Brioche Bun, Fries                                                                                        |         |