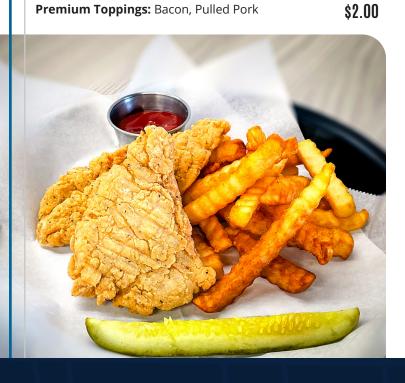

### SANDWICHES & MAINS

| <b>Station Chicken Tenders</b> Served Plain or Tossed in Buffalo Sauce.                                                        | \$14.75 |
|--------------------------------------------------------------------------------------------------------------------------------|---------|
| Choice of Dipping Sauce: BBQ, Ranch or<br>Honey Mustard                                                                        |         |
| Chicken Brioche Sandwich                                                                                                       | \$14.75 |
| Choice of Grilled or Fried Chicken "Smash<br>Sauce", Applewood Smoked Bacon, Pickles,<br>Lettuce, Tomato, and Onions           |         |
| Buffalo Chicken Sandwich                                                                                                       | \$15.50 |
| Choice of Grilled or Breaded Chicken, Buffalo<br>Sauce, Lettuce, Tomato, Onion on a Brioche<br>Bun. Served with Ranch Dressing |         |
| Midway Smash Burger                                                                                                            | \$16.25 |
| Two Quarter Pound Patties, Cheddar, Bacon<br>Onion Jam, Lettuce, All Smothered With<br>"Smash Sauce"                           |         |
| Brady Cheddar Burger                                                                                                           | \$15.50 |
| Quarter Pound Patty, Applewood Smoked<br>Bacon, Cheddar Cheese, Lettuce, Tomato,<br>Onion, on a Brioche Bun                    |         |
| BYO Burger                                                                                                                     | \$14.00 |
| Quarter Pound Patty, Brioche Bun, Fries                                                                                        |         |