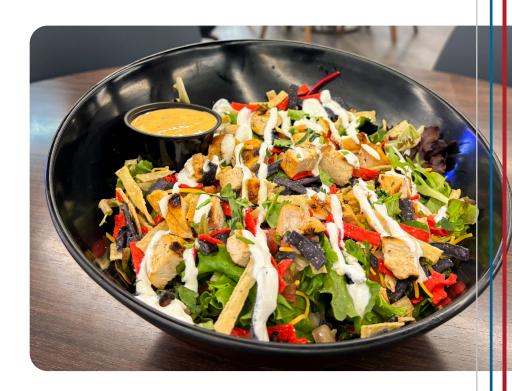

### **SALADS / WRAPS**

All wraps come with a side of fries.

| Southwest        |                        |   |
|------------------|------------------------|---|
| Shraddad Chaddar | Pico Do Gallo Tortilla | / |

Shredded Cheddar, Pico De Gallo, Tortilla Strips, Lime Crema, Cilantro, Chipotle Ranch

### Caesar

Shaved Parmesan Cheese, Garlic Croutons, Fresh Cracked Pepper

Add Protein: Grilled Chicken, Pulled Pork

**Dressings:** Italian, Caesar, Ranch, Balsamic Chipotle Ranch

Salad **\$13.00** Wraps **\$16.00** 

Salad **\$13.00** Wraps **\$16.00** 

\$2.25